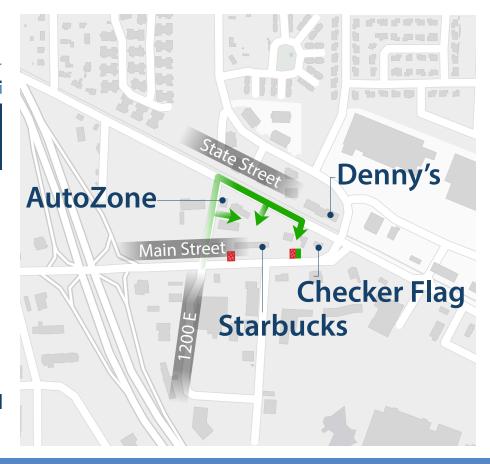

## PLAN AHEAD **DRIVEWAY CLOSURE**

Main Street

The Utah Department of Transportation (UDOT) is improving Main Street and State Street in Lehi. As part of this effort, crews will reconstruct business accesses on the north side of Main Street between 1200 East and State Street beginning as early as June 4.

## Drivers should plan ahead for the following impacts:

- The western driveway will be closed for up to seven days
- The eastern driveway will be restricted for up to 14 days, but will still be open to drivers

Drivers can avoid these areas and use the accesses on State Street and 1200 East during this time, if needed.